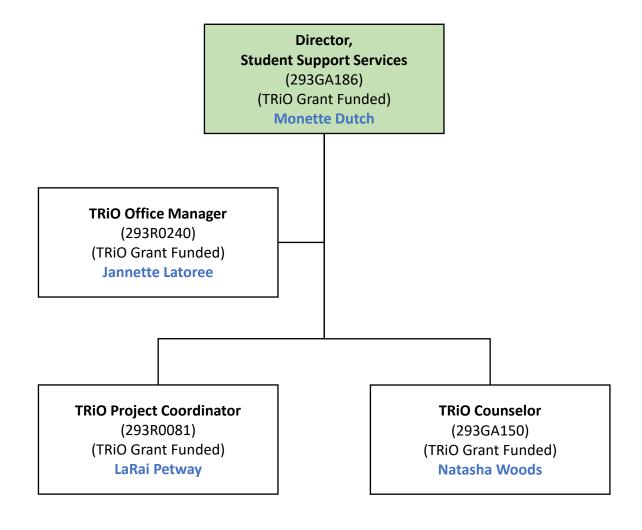

** 



### **ENROLLMENT MANAGEMENT AND STUDENT SUCCESS: ADMISSION**





## ENROLLMENT MANAGEMENT AND STUDENT SUCCESS: RETENTION & STUDENT SUCCESS





#### ENROLLMENT MANAGEMENT AND STUDENT SUCCESS: ATHLETICS

Updated: February 1, 2024



**Administrative Assistant** 

(293W0156) PT

**William Morris** 

Coach, Women's Basketball (293A0703) Mariah Jackson Coach, Cheerleading (293A0456) Irene Barcus Coach, Baseball (293A0696) Shane Harrison Coach, Softball (293A0078) Vacant Coach,
M & W Cross Country,
Track & Field
(293A0027)
Andres McIntyre

Coach, Men's Soccer (293A0028) Kevin Darcy Coach, Women's Soccer (293#TBD#) Vacant Coach, Volleyball (293A0077) Willard Thomas



# ENROLLMENT MANAGEMENT AND STUDENT SUCCESS: ACADEMIC ADVISING





### ENROLLMENT MANAGEMENT AND STUDENT SUCCESS: TRIO